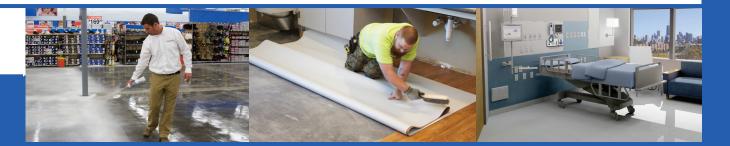

### Access and finish floors immediately:

Floors can be accessed immediately after installation for traffic, waxing, and polishing. Spray-Lock's instant shear strength can handle heavy rolling loads, hospital beds, and room occupancy.

#### Install in occupied spaces:

With no harmful chemicals or strong odors, Spray-Lock eliminates the need to shut down HVAC when installing in occupied spaces.

**Heat weld in only one hour:** Spray-Lock allows heat welding of sheet vinyl one hour after adhesive application, compared to conventional adhesive that recommends waiting a minimum of 24 hours.