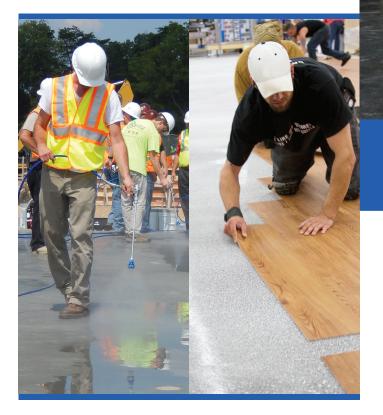

After placing your slab, waterproof and protect your concrete with SCP Treatments. These spray-applied treatments penetrate deep into concrete capillaries to control issues such as moisture and drying shrinkage, giving you better performing concrete that allows flooring installs to begin in as little as 14 days.

With slab moisture under control, install your flooring with confidence and ease. Spray-Lock Adhesives offer instant shear strength for a variety of flooring, allowing other trades to access floors immediately. Using Spray-Lock's line of products with SCP-treated slabs can keep construction schedules on track by eliminating moisture delays.