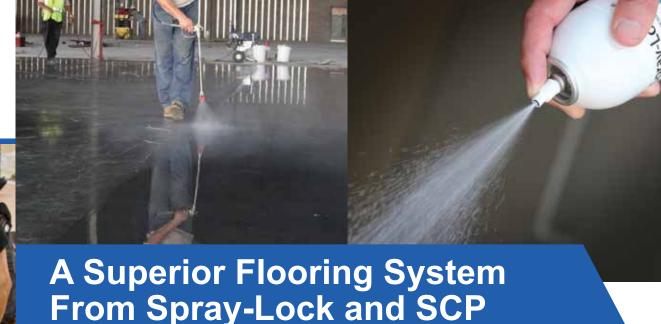

After pouring your slab, waterproof and protect your concrete with SCP Treatments. These spray-applied treatments penetrate deep into concrete capillaries to control issues such as moisture and shrinkage cracking, giving you high performance concrete that allows flooring installs to begin in as little as 14 days.

With slab moisture under control, install your flooring with confidence and ease. Spray-Lock Eco Adhesives offer instant shear strength for a variety of flooring, allowing other trades to access floors sooner. Using Spray-Lock's line of products with SCP-treated slabs can keep construction schedules on track, with no moisture-related delays.