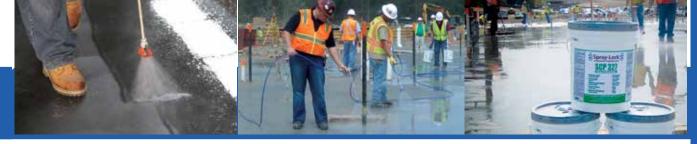

After pouring your slab, waterproof and protect your concrete with SCP Treatments. These spray-applied treatments penetrate deep into concrete capillaries to control issues such as moisture and shrinkage cracking, giving you high performance concrete that allows flooring installs to begin in as little as 14 days.

# **Concrete Solutions with SCP 327 Time of Placement**

## Protect against moisture and alkalinity:

SCP Technology penetrates the capillaries and pores of concrete providing an internal barrier to moisture and alkalinity.