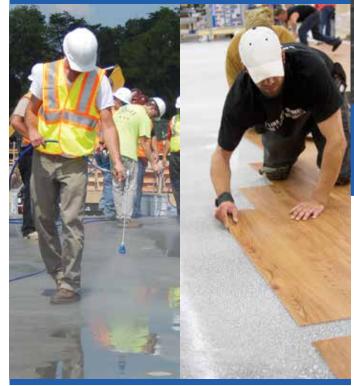

After pouring your slab, waterproof and protect your concrete with SCP Treatments. These spray-applied treatments penetrate deep into concrete capillaries to control issues such as moisture and shrinkage cracking, giving you high performance concrete that allows flooring installs to begin in as little as 14 days.

With slab moisture under control, install your flooring with confidence and ease. Spray-Lock Eco Adhesives offer instant shear strength for a variety of flooring, allowing other trades to access floors sooner. Using Spray-Lock's line of products with SCP-treated slabs can keep construction schedules on track, with no moisture-related delays.